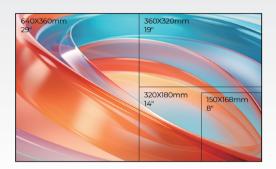

## **Product Specifications**

| Specifications                     | COB-061              | COB-091   | COB-121   | COB-151   |
|------------------------------------|----------------------|-----------|-----------|-----------|
| Pixel Pitch (mm)                   | 0.62                 | 0.93      | 1.25      | 1.56      |
| LED Type                           | Flip chip COB        |           |           |           |
| Module Size (mm)                   | 150x168.75           |           |           |           |
| Module Resolution (pixel)          | 240x270              | 160x180   | 120x135   | 96x108    |
| Cabinet Size (mm)                  | 600x337.5x35         |           |           |           |
| Cabinet Resolution (pixel)         | 960x540              | 640x360   | 480x270   | 384x216   |
| Pixel Density (pixel/m²)           | 2,560,000            | 1,137,778 | 640,000   | 409,600   |
| Brightness (cd/m²)                 | 600-1000             |           |           |           |
| Refresh Rate (Hz)                  | ≥3840                |           |           |           |
| Contrast Ratio                     | 5,000-10,000 : 1     |           |           |           |
| Gray Scale (Bit)                   | 16-18                |           |           |           |
| Power Consumption (W/m²) Max./Avg. | 635 / 212            | 380 / 127 | 300 / 100 | 330 / 110 |
| Viewing Angle (H/V)                | 165° / 165°          |           |           |           |
| Life Span (Hr)                     | ≥100,000             |           |           |           |
| IP Rate (Front/Back)               | IP65 / IP21          |           |           |           |
| Maintenance Type                   | Front                |           |           |           |
| Cabinet Material                   | Die-Casting Aluminum |           |           |           |
| Cabinet Weight (Kg)                | 4.6                  |           |           |           |

#### **Panel Logic**

- The 8-inches large module design realizes the standardization of the display panel
- Have better flatness and better viewing experience