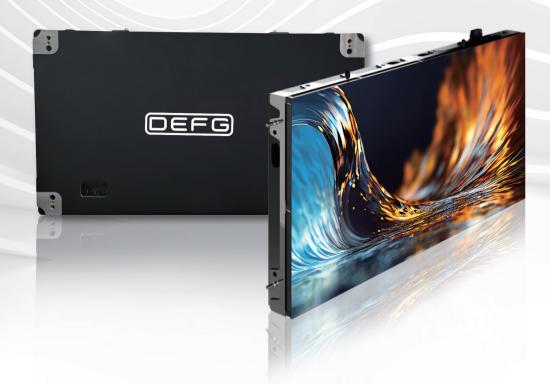

# **COB SERIES**

Mini COB LED Display











**Command Center** 

Cinema

XR

## **Product Specifications**

| Specifications                     | COB-061              | COB-091   | COB-121   | COB-151   |
|------------------------------------|----------------------|-----------|-----------|-----------|
| Pixel Pitch (mm)                   | 0.62                 | 0.93      | 1.25      | 1.56      |
| LED Type                           | Flip chip COB        |           |           |           |
| Module Size (mm)                   | 150x168.75           |           |           |           |
| Module Resolution (pixel)          | 240x270              | 160x180   | 120x135   | 96x108    |
| Cabinet Size (mm)                  | 600x337.5x35         |           |           |