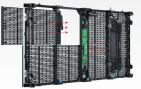

#### Flexible Positioning Column

- Cabinet adopts a positioning column design, which can automatically fall off when pressed
- A single cabinet can be independently disassembled from the complete screen
- Module and control box, all can be front/back maintenance easily