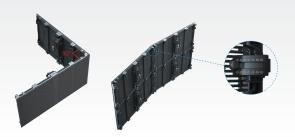

#### **Curve & Cube Options for More Shape**

- Optional curve lock design at ±15°, 90°
- Perfect flatness when do curve installation