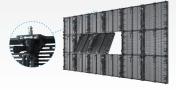

#### Higher transparency rate

 40% high transparency rate, lower wind resistance, get the perfect combination of stage and art

### High brightness & refresh rate

 High brightness up to 6000 nits, high refresh rate of over 3840 Hz, the color is still bright and vivid under the sunlight