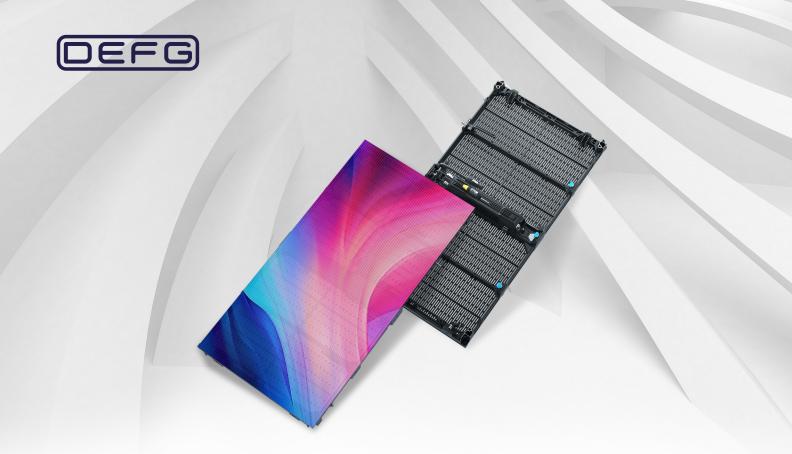

# DR SERIES

Indoor | Outdoor Rental

Touring

Concert

**Events** 

Studio

# Product Specifications

| Specifications                     | DR390780             |  |
|------------------------------------|----------------------|--|
| Pixel Pitch (mm)                   | 3.906 - 7.812        |  |
| LED Type                           | SMD1921              |  |
| Application                        | Indoor/Outdoor       |  |
| Module Size (mm)                   | 500x250              |  |
| Module Resolution (pixel)          | 128x32               |  |
| Cabinet Size (mm)                  | 1000x500x85          |  |
| Cabinet Resolution (pixel)         | 256x64               |  |
| Brightness (cd/m²)                 | 3500 - 4500 - 6000   |  |
| Refresh Rate (Hz)                  | ≥3840                |  |
| Contrast Ratio                     | 5000 : 1             |  |
| Gray Scale (Bit)                   | >14                  |  |
| Power Consumption (W/m²) Max./Avg. | 720 / 240            |  |
| Viewing Angle (H/V)                | 160° / 160°          |  |
| Life Span (Hr)                     | ≥100,000             |  |
| IP Rate (Front/Back)               | IP65 / IP54          |  |
| Maintenance Type                   | Front / Back         |  |
| Cabinet Material                   | die-casting aluminum |  |
| Cabinet Weight (Kg)                | 7.9                  |  |
| Curve                              | ±15°, ±90°           |  |