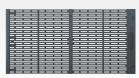

#### Higher transparency rate

 40% high transparency rate, lower wind resistance, get the perfect combination of stage and art

### High brightness & refresh rate

 High brightness up to 6000 nits, high refresh rate of over 3840 Hz, the color is still bright and vivid under the sunlight