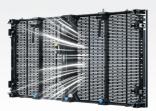

#### Flexible Positioning Column

- Cabinet adopts a positioning column design, which can automatically fall off when pressed
- A single cabinet can be independently disassembled from the complete screen
- Module and control box, all can be front/back maintenance easily